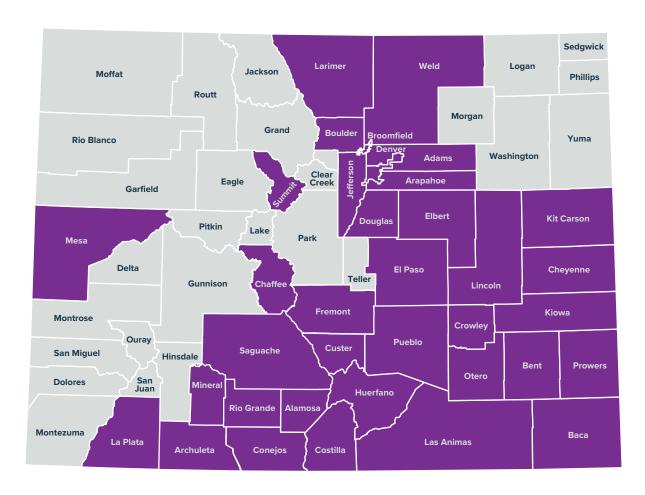

#### 2021 Service Area

# Colorado

#### Friday Health Plans is sold in the following counties:

- Adams Conejos Jefferson Prowers Costilla Pueblo Alamosa Kiowa Arapahoe Crowley Kit Carson • Rio Grande Archuleta Custer • La Plata Saguache • Larimer • Baca Denver Summit • Bent Douglas Las Animas Weld
- Boulder Elbert Lincoln
  Broomfield El Paso Mesa
  Chaffee Fremont Mineral
  Cheyenne Huerfano Otero

Medical care is offered at Friday Health Plans in-network doctors facilities, which are available throughout the state. For a full list of providers and facilities, visit **providersearch.fridayhealthplans.com**.