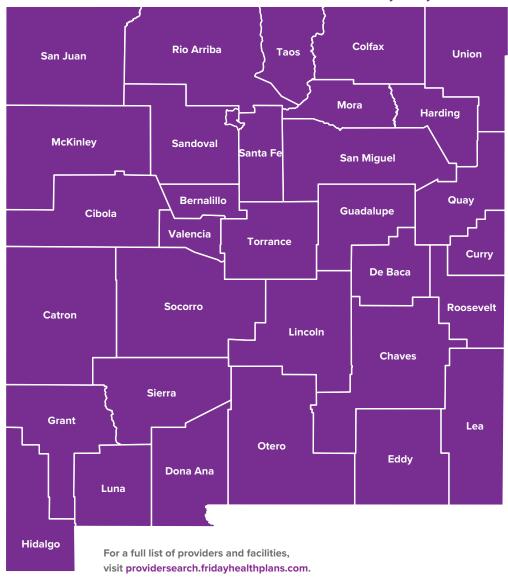

### 2021 Service Area

# **New Mexico**

All New Mexico counties are serviced by Friday Health Plans.