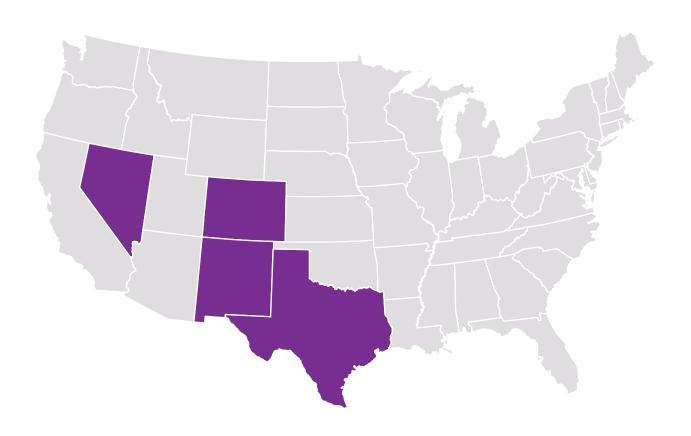

### 2021 States Friday Health Plans Operates In

### States Friday Health Plans Operates In

Colorado Nevada New Mexico Texas