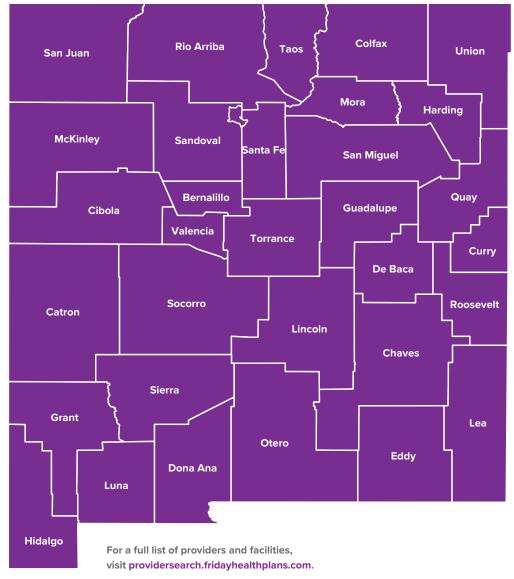

2021 Service Area

# **New Mexico**

All New Mexico counties are serviced by Friday Health Plans.

All products, services and policies are issued or administered by or through operating subsidiaries of Friday Health Plans, Inc., including Friday Health Plans of Colorado, Inc., and Friday Health Plans Management Services Company, Inc. Confidential and proprietary. For internal/agent use only. Do not distribute.