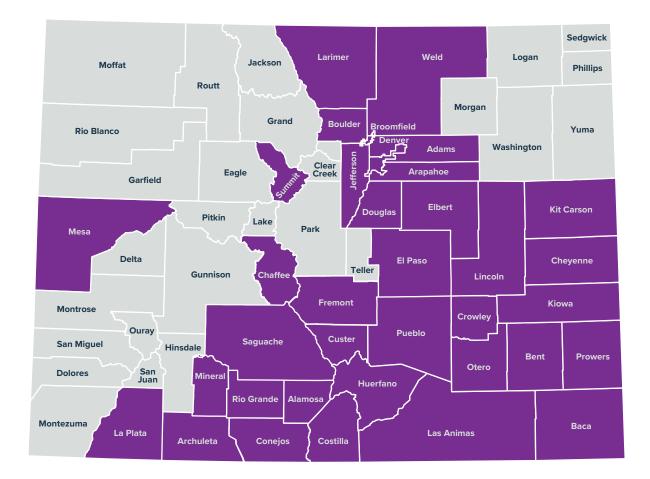

## Colorado

#### Friday Health Plans is sold in the following counties:

Conejos

Costilla

Crowley

Fremont

• Huerfano

- Adams
- Alamosa
- Arapahoe
- Archuleta
- Baca
- Bent
- Boulder
- Broomfield
- Chaffee
- Cheyenne
- Custer • La Plata • Larimer • Denver Douglas • Las Animas Elbert • El Paso
  - Mineral
  - Otero
- Prowers Pueblo Rio Grande
- Weld
- Lincoln

Jefferson

Kit Carson

• Kiowa

- Mesa

- Saguache
- Summit

fridav health plans

Medical care is offered at Friday Health Plans in-network doctors facilities, which are available throughout the state. For a full list of providers and facilities, visit providersearch.fridayhealthplans.com.