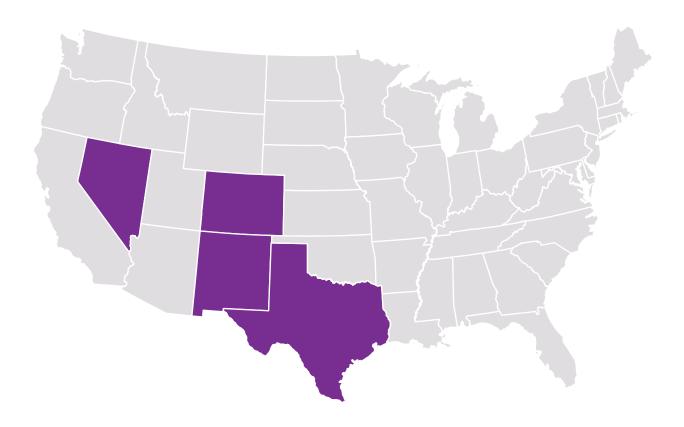

### 2021 States Friday Health Plans Operates In

States Friday Health Plans Operates In Colorado Nevada New Mexico Texas

Each map represents products currently available by state and is not meant to represent actual coverage areas, which are county and in some states zip-code specific. Confidential and proprietary. For internal/agent use only. Do not distribute.